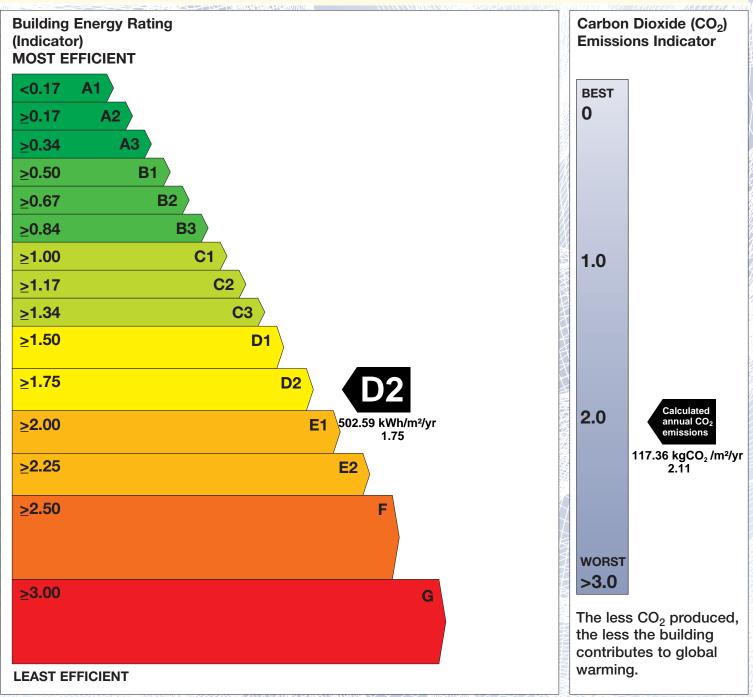

## **Building Energy Rating (BER)**

BER for the building detailed below is:

**D2** 

SHOP AND FILLING STATION Green Road MOHILL Co. Leitrim N41 NX04

BER Number: Building Type: Useful Floor Area (m<sup>2</sup>): Main Heating Fuel: Building Environment:

800752248 Retail/Financial and Professio nal services 264 Dual Fuel (Mineral + Wood) Heating and Natural Ventilation The Building Energy Rating (BER) is an indicator of the energy performance of this building. It covers energy use for space heating and cooling, water heating, ventilation and lighting, calculated on the basis of standard operating patterns. It is accompanied by a  $CO_2$ emissions indicator. These indicators are expressed as respective ratios of primary energy use and  $CO_2$  emissions, relative to what would apply for a similar building generally satisfying the Building Regulations 2005. 'A' rated properties are the most energy efficient and will tend to have the lowest energy bills.