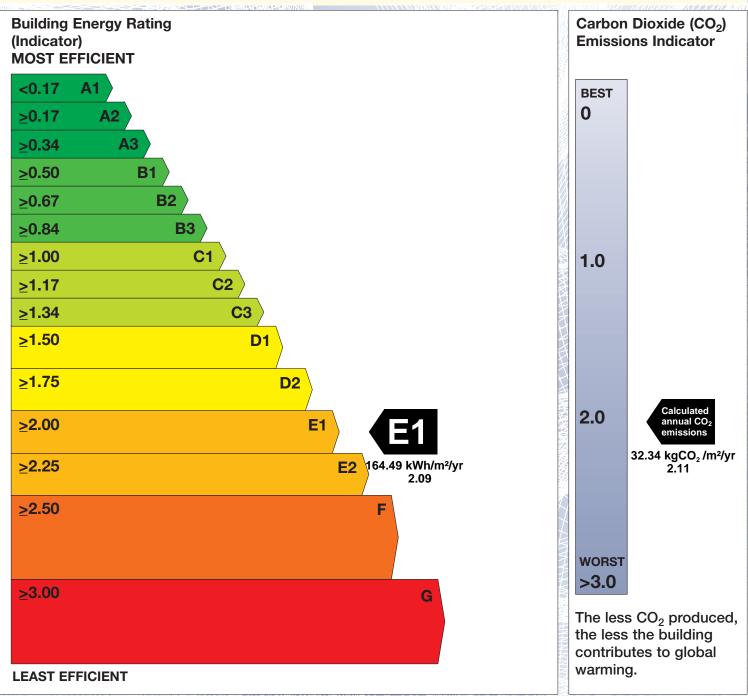

## **Building Energy Rating (BER)**

BER for the building detailed below is:

**E1** 

## Green Road Mohill Co. Leitrim N41 FC65

BER Number: Building Type: Useful Floor Area (m<sup>2</sup>): Main Heating Fuel: Building Environment:

800752255 Retail/Financial and Professio nal services 378 Grid Supplied Electricity Heating and Mechanical Vent. The Building Energy Rating (BER) is an indicator of the energy performance of this building. It covers energy use for space heating and cooling, water heating, ventilation and lighting, calculated on the basis of standard operating patterns. It is accompanied by a  $CO_2$ emissions indicator. These indicators are expressed as respective ratios of primary energy use and  $CO_2$  emissions, relative to what would apply for a similar building generally satisfying the Building Regulations 2005. 'A' rated properties are the most energy efficient and will tend to have the lowest energy bills.